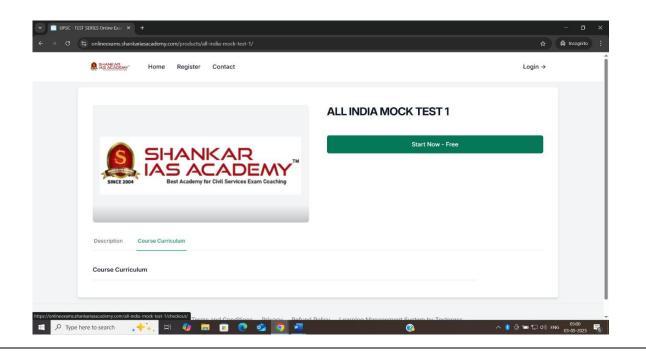

# ALL INDIA MOCK TEST - UPSC PRELIMS 2025 INSTRUCTIONS FOR ONLINE STUDENTS

Dear Students, Kindly follow the online instructions below,

- All the mock test registered students should upload the UPSC Hall ticket Pdf on our website (if published). So, Kindly get the soft copy of your hall tickets from UPSC website before taking our mock test.
   Note: Please ensure proper Hall ticket is getting uploaded, otherwise you are not allowed to take the test.
- The Online exam link(both GS and CSAT) will be available from 9am to 5pm on respective mock test dates in <u>www.shankariasacademy.com</u>. Note: Test should be submitted on or before 5 PM sharply.
- Candidates who are all taking online mock test in the portal (new/old) kindly login with the mobile number with OTP verified.
- After clicking the link given on our SIA website <u>https://onlineexams.shankariasacademy.com/products/all-india-mock-test-2/</u> you will find the below screenshot